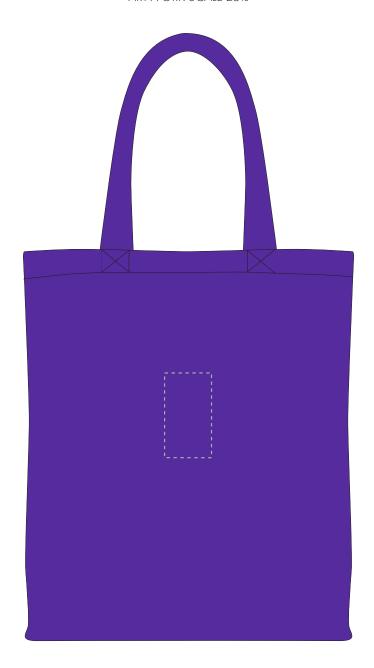

## ARTWORK SCALE 25%

Product Image for visualisation - colours may vary

- The dashed line is to demonstrate print area and will not appear on your printed item
  - 1. Your order will not go in to print and production time cannot be confirmed, unless artwork has been approved via the online system.
  - 2. Once printed, artwork cannot be amended, mistakes must be rectified at visual stage.
  - 3. Claims for faulty goods will be honoured, only if the goods are returned to us. We will not issue credits/refunds for items that have been distributed. Please ensure that goods are satisfactory before distribution
  - 4. We are not responsible for delays during transit.

| ARTWORK SCALE 100%                   |    |
|--------------------------------------|----|
| Max embroidery area: 90mm x 50mm     |    |
| Trian emerciaery area. 7 emin 7 e em |    |
| ,                                    | 4  |
|                                      | 1  |
| 1                                    | 1  |
|                                      | 1  |
|                                      | į  |
| 1                                    | i  |
|                                      | 1  |
|                                      | 1  |
| į.                                   | į  |
|                                      | į. |
|                                      | i  |
|                                      | 1  |
|                                      | 1  |
|                                      | İ  |
|                                      | i  |
|                                      | 1  |
|                                      | 1  |
|                                      | 1  |
| į                                    | į  |
| i                                    | i  |
|                                      | ŀ  |
|                                      | 1  |
|                                      | 1  |
| į.                                   | į  |
|                                      | i  |
|                                      | 1  |
|                                      | 1  |
| 1                                    | 1  |
|                                      |    |
|                                      |    |